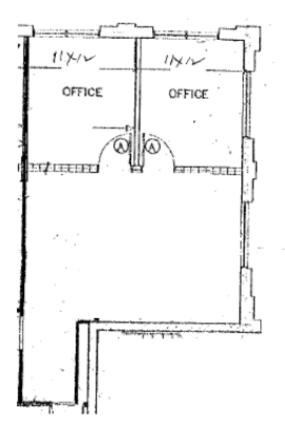

## 10590 Independence Pointe Parkway, Matthews, NC

- Attractive well maintained building with on-site management. Note: Walls have been painted a different color.
- Suite 140: 725 rentable sq. ft. with an open area and two private offices
- \$26.49 per sq. ft rate. (\$1,600.00 per month) Janitorial not provided for interior of suites. (Utilities are included).
- See layout next page

## First Floor: