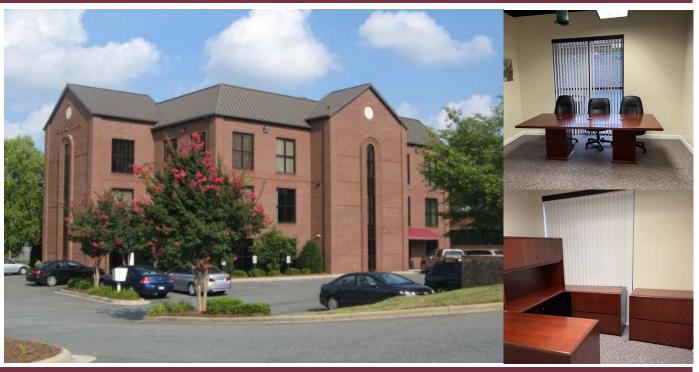

## 10590 Independence Pointe Parkway, Matthews, NC

- Attractive well maintained building with on-site management. Note: Walls have been painted a different color.
- Suite 140: 725 rentable sq. ft. with an open area and two private offices
- \$26.49 per sq. ft rate. (\$1,600.00 per month) Janitorial not provided for interior of suites. (Utilities are included).
- See layout next page